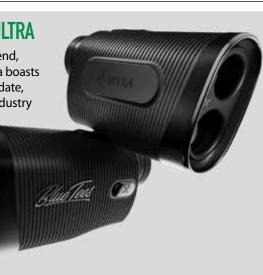

#### > BLUE TEES — SERIES 4 ULTRA

THE Series 4 Ultra is our new high end, premium laser rangefinder. S4 Ultra boasts our most advanced technology to date, unparalleled flag lock capability, industry leading electronics and construction, an OLED display and an IP54 weather resistant rating.

With Slope Switch, Ultra Magstrip, 1000 meter range and many more features, the Series 4 Ultra is our most advanced rangefinder ever.

RRP: \$599. Distributed by Platinum Golf Supplies – www.platinumgolf.com.au