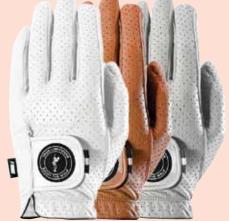

#### > TRUE LUX GOLF GLOVE

EXPERIENCE unparalleled performance with the all-new TRUE Lux Golf Glove, crafted from premium AAA Cabretta leather for exceptional comfort and durability. Not content to stop there, we've upped the ante even further with a laser perforated topside for enhanced flex and breathability, alongside reinforced durability zones to ensure these gloves go the distance.

Featuring our signature Dead Golfer logo, the TRUE Lux Golf Glove seamlessly blends style and functionality, making it an essential accessory for any golfer aiming to elevate their game.

The perfect gift this Christmas. Available individually or in a colleciton of 3.

Big Dog<sup>®</sup> Golf Co. — Because your clubs deserve the best.

**RRP:** Old Tom - Combo Set (pictured) \$275.00 Individual covers start at \$85.00

RRP: \$45 per glove or \$114 for a 3 glove collection (save 15%). Available at truelinkswear.com.au