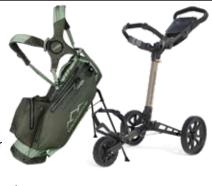

#### **>** SUN MOUNTAIN RIDGELINE 3 **PUSH CART**

INTRODUCING our Ridgeline golf push cart – meticulously designed for an unparalleled experience. With customisable features like our patentpending adjustable upper bag bracket, you'll be able to custom fit any size bag for superior stability. Experience the perfect blend of ease and convenience, ensuring

your focus remains on the game, not the equipment.

The Ridgeline 3 Push Cart is the perfect solution for golfers of any skill level. With its fully adjustable design, this 3-wheel push cart can accommodate any size bag. Enjoy a more comfortable and convenient round of golf with the Ridgeline 3 Push Cart.

Choose from 6 great new colours that can be viewed on our website. Available at all leading golf clubs and retail outlets across Australia or online at: www.australiangolfsupplies.com.au