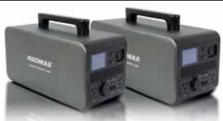

#### > REDMAX POWER HUB

THE REDMAX Power Hub is a must have in every traveller's toolkit. It is a portable AC/DC power supply containing a rechargeable lithium battery, a Battery Management System and an inverter which supplies safely stored energy for mains powered devices or for USB and 12V devices. When it comes to charging, any 12V to 30V DC source can be used including a solar panel (up to 200W), a vehicle accessory socket or the supplied mains powered charger. Adventure enthusiasts can rely on the REDMAX Portable Power Hub for powering devices when travelling, camping, boating, fishing or off-roading.

**RRP:** RM1000PH – \$1843.84.

Find the REDMAX Power Hub at R&J Batteries branches and distributors around Australia or read more at www.rjbatt.com.au/redmax