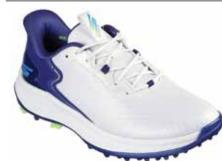

#### > SKECHERS – GOGOLF BLADE GF – SLIP–INS

HANDLE the course with the best in comfort technologies wearing Skechers Slip-ins®: GO GOLF® Blade GF - Slipins. Designed with our exclusive Heel Pillow™, this waterproof golf shoe features a synthetic upper with front laces, lightweight Resamax® insole, ECO FLIGHT™ cushioning, and a GRIPFLEX™ spikeless outsole for enhanced traction.

**RRP:** \$299.95 Available at the best local golf retailers. <u>www.skechers.com.au</u>