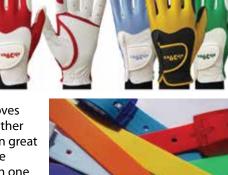

### > STAND OUT FROM THE CROWD THIS CHRISTMAS!

WANTING something different to wear on the course next time you play that not only matches your outfit but makes you stand out, why not try these premium gloves and belts sold worldwide and worn by professional's

and amateur golfers alike. The FIT39ex gloves are made from a very special synthetic leather hard wearing, washable, wear in the rain in great colours. The BELT is made from food grade silicone so they are soft and feel great with one size fits all with a huge colour selection. These and other unique and different accessories can all be found at Distinctive Golf who specialise in products that are innovative, stylish and highest quality, with golfing gifts perfect for Christmas for that someone special in your life.

www.Distinctivegolf.com.au