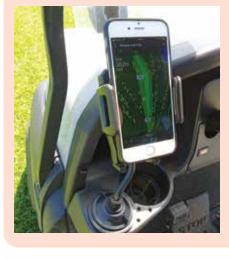

#### > GOLF CART PHONE HOLDER

WITH the increasing popularity of Smart Phone scoring apps and Smart Phone GPS devices such as Caddie Chip, this is the ideal way to ensure your phone is easily and safely accessible to enter scores and view your GPS app. As a side benefit you can use the phone holder to position your phone to film your swing.

The Golf Cart Phone Cup Mount is designed to be used in a golf cart cup holder. It secures in the cart cup holder by twisting the mount which expands the base and locks the mount in position. The Golf Cart Phone Cup Mount secures your phone safely and is quick and easy to fit and remove... It comes with the following features:

360 degree adjustable ball joint
Lockable twist joint

Adjustable side support arms
Sponge cushion back

• Lower phone support arms The Golf Cart Phone Cup Mount is available for only \$29.50 plus p&h to order either go to <u>www.golfscene.</u> <u>com.au</u> or call them on 1300 852 433.