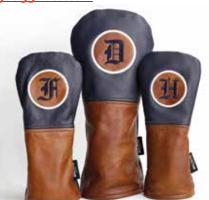

#### > GENUINE LEATHER HEAD COVERS - HANDCRAFTED IN AUSTRALIA

TIRED of bland, mass-produced head covers? Upgrade to Big Dog<sup>®</sup> Golf Co. and give your clubs the luxury they deserve!

Proudly Australian-made, each cover is crafted from premium genuine leather with soft. scratch-free linings to keep your clubs looking brand new.

Choose from a range of stylish designs, blending function, fashion, and flair.

Want something personal? Customize your head covers with a unique touch. Visit our website to start designing your very own today.

Big Dog<sup>®</sup> Golf Co. — Because your clubs deserve the best.

**RRP:** Old Tom - Combo Set (pictured) \$275.00 Individual covers start at \$85.00

RRP: \$45 per glove or \$114 for a 3 glove collection (save 15%). Available at truelinkswear.com.au