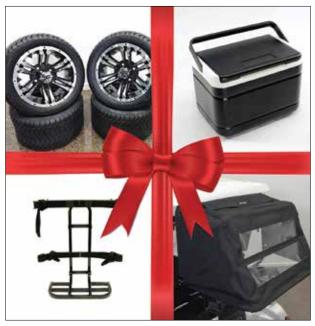

#### > COUNTDOWN TO CHRISTMAS WITH DAILY DEALS FROM CARTS'N'PARTS!

LOOKING for the perfect gift for the golf enthusiast in your life—or perhaps a festive treat for yourself? Carts'n'Parts has you covered with their "20 Days of Christmas Advent Calendar"! From December 1st to 20th, they're unwrapping exclusive daily deals that any golfer would love. Think big savings on brandnew golf carts and huge discounts on must-have golf cart accessories! But hurry - each offer is available only on its designated day and while stocks last, so don't miss your chance to get the ultimate Christmas gift. Be sure to check their website and social media daily to reveal each festive offer and make Christmas on the course more merry!