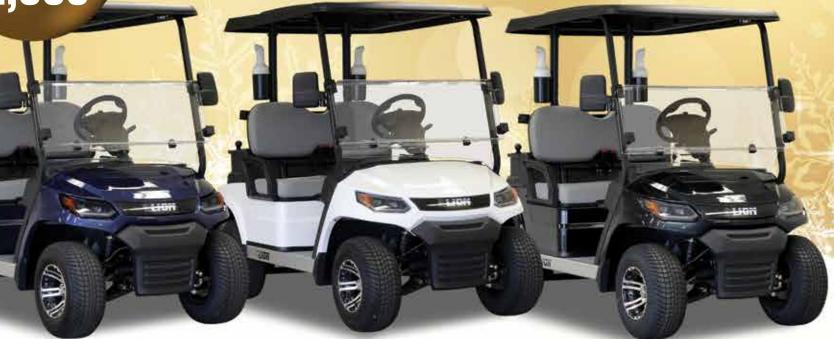

RRP: \$99.00 Inc. GST <u>mizuno.com.au</u>

\*& GET A FREE BAG COVER

UPGRADE **D LITHIUM** FOR JUST \$<mark>2,000</mark>

The all new Lion range of golf carts, utilities and transport vehicles run rings around their competition, offering outstanding value on a range of high-end vehicles.

2 SEATER <sup>\$</sup>10,995

highlandgolfcars.c@m.au 1300 90 60 80 UNIT 2 | 6 CAVENDISH STREET | MITTAGONG NSW 2575

ALL C

CARRYMAX PLUS from <sup>\$15,995</sup>

Liūn

CARRYMA) LAUNDRY from Ready for work... the CARRYMAX RANGE is the <sup>\$</sup>18,995 perfect choice for your utility needs. Right at home at sporting clubs/caravan parks/warehouse/gardens/schools and universities.

**CHECK OUT OUR EXCLUSIVE RANGE OF LION GOLF CARTS, TRANSPORT & SPECIALTY VEHICLES ONLINE** 

HGC WOULD LIKE TO WISH YOU ALL A VERY

TRANSPORT

& SPECIALTY VEHICLES

THE CARRYMAX

RANGE

CARRYMAX from

<sup>\$</sup>14,495

SEATER

<sup>\$</sup>13,495

highlandgolfcars.com.au

UNIT 2 | 6 CAVENDISH STREET | MITTAGONG NSW 2575

1300

46 INSIDECPLF December 2024