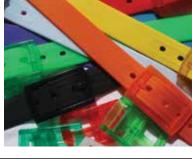

### > STAND OUT FROM THE CROWD THIS CHRISTMAS!

WANTING something different to wear on the course next time you play that not only matches your outfit but makes you stand out, why not try these premium gloves and belts sold worldwide and worn by professional's

and amateur golfers alike. The FIT39ex gloves are made from a very special synthetic leather hard wearing, washable, wear in the rain in great colours. The BELT is made from food grade silicone so they are soft and feel great with one size fits all with a huge colour selection. These and other unique and different accessories can all be found at Distinctive Golf who specialise in products that are innovative, stylish and highest quality, with golfing gifts perfect for Christmas for that someone special in your life.

www.Distinctivegolf.com.au