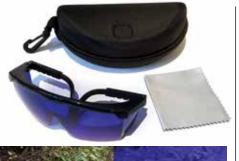

#### Find-a-Ball golf glasses

The old rules allowed a player 5 minutes to locate their ball; this is now reduced to 3 minutes under the new rules.

If you don't find your ball, the result is a stroke and distance penalty. If you need some help then Find-a-Ball golf glasses is the answer and they are legal.

Find-a-Ball golf glasses have specially tinted, UV coated lenses which filter out foliage and grass enabling white balls to stand out against trees and fairways.

The glasses are designed to block out the majority of light creating a very clever way of locating your white or yellow balls easily. The balls appear brighter in your vision thus making it easier to find your ball.

The benefits are fewer lost balls meaning fewer penalty strokes and less frustration, better score, more enjoyment, and reduced time spent holding up play looking for lost balls.

The Find- a-Ball golf glasses come complete with moulded zip up carry case that can clip onto your bag, and also a cleaning cloth

Price \$29.50 plus \$8.50 p & h anywhere in Australia.

For more information or to order go to <u>www.golfscene.com.au</u> or call on 1300 852 433.